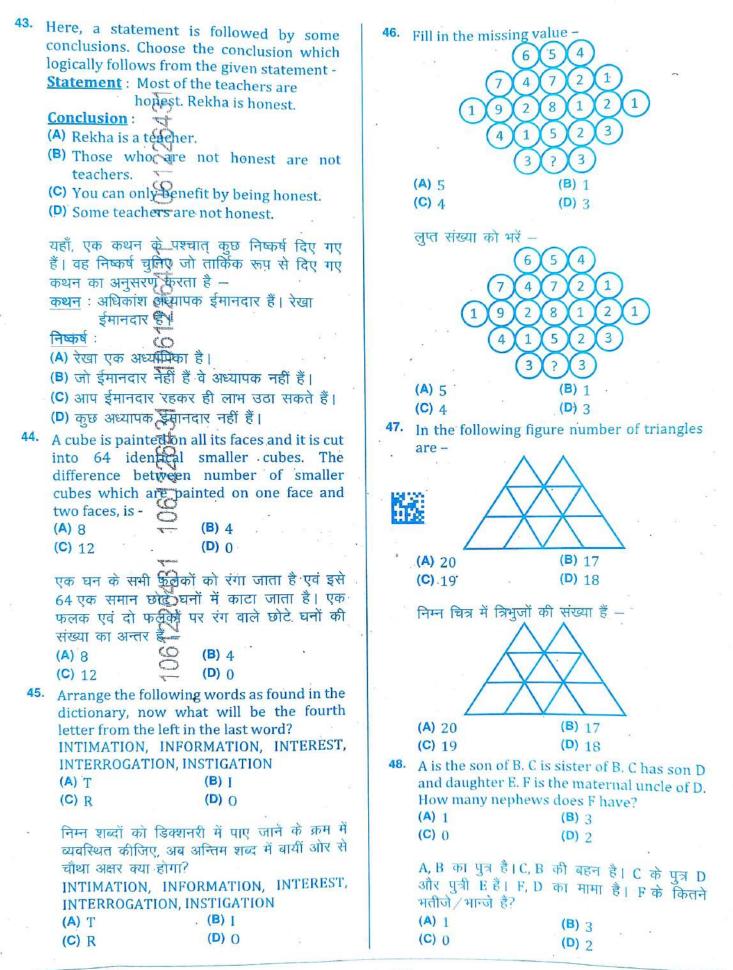

|
| -   |                                                                                                                                                                                                                                                                                                                                                    |               | 7-7 10000                                                                                                                                                                                                                                                                                     |

į.

Page 7 of 16



| 49. | p, Q, R and S are to be seated in a row. But R<br>and S cannot be together. Also, Q cannot be | 52.                 | The value of $\sqrt{\frac{1-\sin\theta}{1+\sin\theta}}$ is -